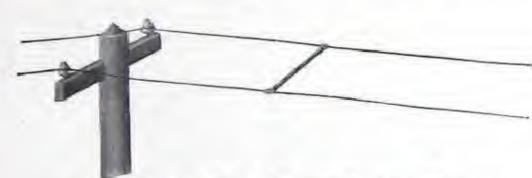

18-inch Radial Bowl Streethood Body, Showing use of Simple Cross-Arm and Locknut for 34-inch Gooseneck Suspension

20-inch Radial Bowl Streethood Body, with Extension

20-inch Flat Radial Streethood Body

20-inch Flat Radial Streethood Body

‡Simple Cross-Arm No. 20752 with ¾-inch locknut may be attached to canopy for ¾-inch gooseneck suspension. Add 30 cents to list price.

\*Standard Film Socket shown on page 14 will be furnished in place of Regent when so ordered.